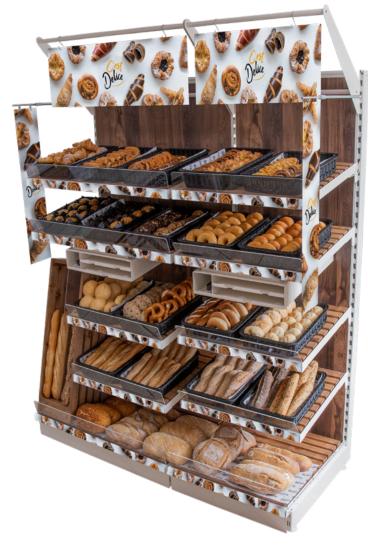

## C'EST DELICE SUPPORT PACKAGE

\*1665mm stand shown. Units supplied subject to T&Cs. \*equipment shown is for illustrative purposes only. A range of equipment is accessible, subject to availability