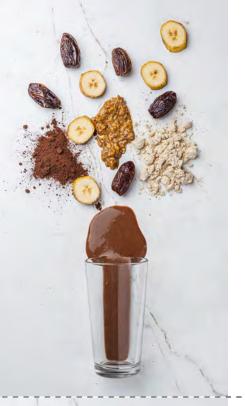

# CHOCOLATE & PEANUT BUTTER PROTEIN SHAKE

INGREDIENTS | BANANA, DATES, PEANUT BUTTER, CACAO, PEA PROTEIN POWDER

Think Nutella, but healthy. A rich, sweet, caramelised smoothie loaded with plant-based pea protein for the perfect post-workout refuel. Loaded with banana's, dates, pea protein and cacao. Breakfast and dessert rolled into one? You're welcome. Simply blend with 200ml coconut or oat mylk.

**UNITS** | 12 **WEIGHT** | 140G

CALORIES | 304 (made with 200ml coconut, 322 made with 200ml oat)

**GLUTEN FREE** 

**VEGETARIAN** 

**VEGAN** 

**CONTAINS NUTS** 