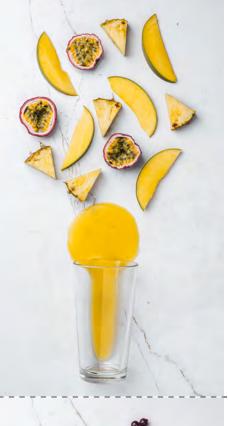

# PINEAPPLE, MANGO & PASSIONFRUIT SMOOTHIE

INGREDIENTS | MANGO, PINEAPPLE,
PASSIONFRUIT

A sorbet with a straw, we love this refreshing recipe. We've added tangy pineapple & passionfruit to sweet mango to create this zingy tropical tasting smoothie. Simply add 200ml apple juice and blend.

**UNITS** | 12 **WEIGHT** | 140G

**CALORIES** | 177 (made with 200ml apple juice)

**GLUTEN FREE** 

**VEGETARIAN** 

**VEGAN** 

MAY CONTAIN NUTS

SUPER GREEN SMOOTHIE

**INGREDIENTS** | BANANA, PINEAPPLE, KALE, GINGER, LIME