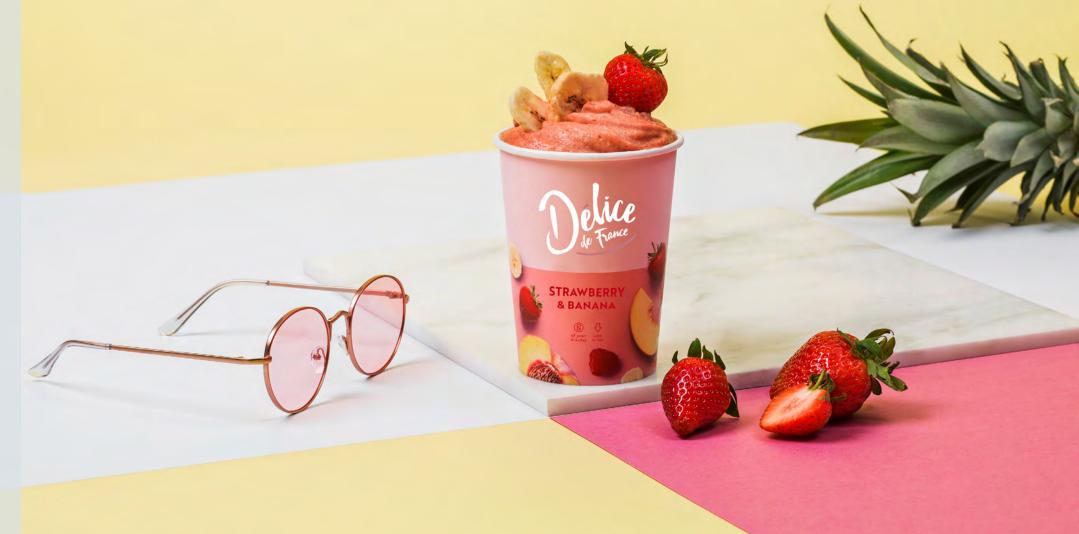

### SP21001

STRAWBERRY & BANANA SMOOTHIE

**INGREDIENTS** | STRAWBERRY, BANANA

We've combined juicy strawberries with banana to bring you a fresh start to each day. Simply blend with 200ml apple juice and serve!

**UNITS** | 12 **WEIGHT** | 150G

CALORIES | 177 (made with 200ml apple juice)

**GLUTEN FREE** 

**VEGETARIAN** 

**VEGAN** 

MAY CONTAIN NUTS