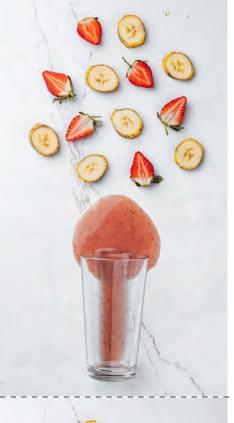

### SP21001

STRAWBERRY & BANANA SMOOTHIE

**INGREDIENTS** | STRAWBERRY, BANANA

We've combined juicy strawberries with banana to bring you a fresh start to each day. Simply blend with 200ml apple juice and serve!

**UNITS** | 12 **WEIGHT** | 150G

CALORIES | 177 (made with 200ml apple juice)

**GLUTEN FREE** 

**VEGETARIAN** 

**VEGAN** 

MAY CONTAIN NUTS