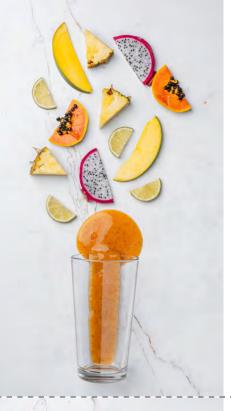

### MANGO & DRAGON FRUIT SMOOTHIE

**INGREDIENTS** | MANGO, DRAGONFRUIT, PINEAPPLE, PAPAYA, LIME JUICE

This combination is something of a hit, if we say so ourselves. Dragonfruit, pineapple, mango, lime juice and papaya work together to create something rather special. Simply blend with 200ml apple juice. Trust us – you won't regret it.

**UNITS** | 12 **WEIGHT** | 140G

CALORIES | 183 (made with 200ml apple juice)

**GLUTEN FREE** 

**VEGETARIAN** 

**VEGAN** 

MAY CONTAIN NUTS