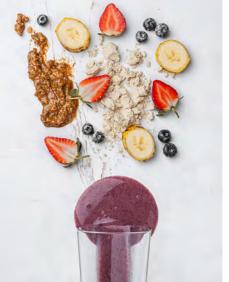

### MIXED BERRY PROTFIN SHAKE

**INGREDIENTS** | BANANA, STRAWBERRY, BLUEBERRY, VANILLA PROTEIN POWDER, ALMOND BUTTER

Pure pleasure. This silky berry protein shake is packed full of banana's, strawberries, blueberries, vanilla protein & almond butter to give a fresh and creamy taste. This is perfect served as a breakfast, on the go shake or for a protein-rich, post-workout treat. Simply blend with 200ml coconut or oat mylk.

**UNITS** | 12 **WEIGHT** | 140G

CALORIES | 215 (made with 200ml coconut, 225 made with 200ml oat)

**GLUTEN FREE** 

VEGETARIAN

VEGAN

**CONTAINS NUTS** 